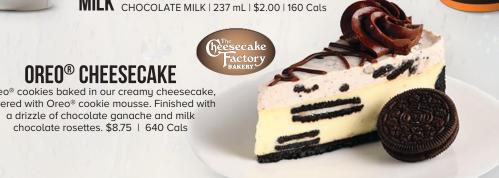

MILK WHITE MILK | 237 mL | \$2.00 | 120 Cals CHOCOLATE MILK | 237 mL | \$2.00 | 160 Cals

**OREO**<sup>®</sup> CHEESECAKE

Oreo® cookies baked in our creamy cheesecake layered with Oreo® cookie mousse. Finished with