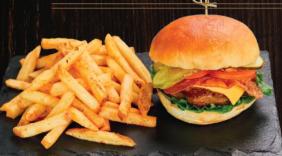

### BACON **CHEESEBURGER**

100% Canadian Beef burger copped with romaine lettuce. lum tomatoes, pickles, crisp acon and cheddar cheese on a garlic buttered ACE Bakery® ourger bun. Served with our \$16.75 | 1420 Cals

### **CLASSIC BURGER** CHEESEBURGER

100% Canadian Beef burger topped with mayo, romaine lettuce, plum tomatoes and pickles on a garlic buttered ACE Bakery® burger bun. Served with our signature seasoned fries. \$14.99 | 1510 Cals

Plant-based burger served

with crisp romaine, roasted

red peppers, red onions and

pickles on a toasted garlic

buttered ACE Bakery® burger bun. Served with our Wild Salad.

\$15.99 | 680-940 Cals

BURGER

100% Canadian Beef burger topped with cheddar cheese. romaine lettuce, plum tomatoes and pickles on a garlic buttered ACE Bakery® burger bun. Served with our signature seasoned fries. \$15.50 | 1370 Cals