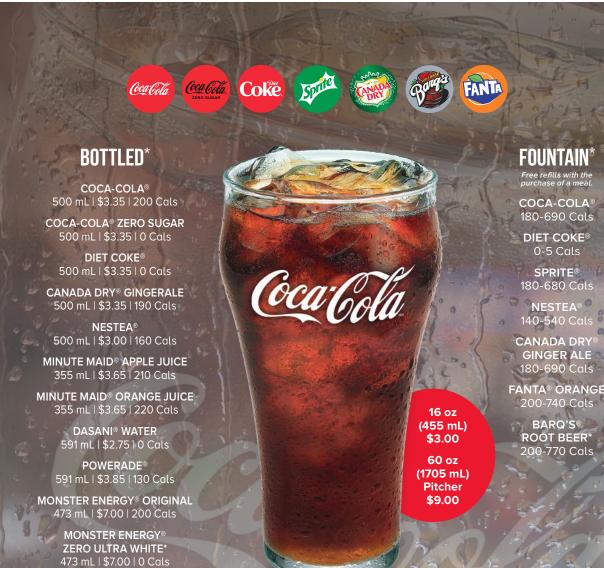

VAN HOUTTE®

COFFEE

341 mL | \$2.50 | 0 Cals

**ORANGE PEKOE TEA** 

341 ml | \$2.50 | 0 Cals

455 mL | \$3.00 | 0 Cals

HOT CHOCOLATE

341 mL | \$2.50 | 100 Cals

455 mL | \$3.00 | 150 Cals

455 mL | \$3.00 | 0 Cals

**CELERY & DIP** \$0 | 170-230 Cals

🤏 | WILD SALAD \$ 0 | 90 - 350 Cal CAESAR SALAD **3** | \$ 2.99 | 370 Cals

DRESSINGS

Cheese 220/440 Ca Ranch 160/330 Cals Dill 200/400 Cals Italian 15/30 Cals Caesar 260/520 Cals Balsamic 110/220 Cals

> FRIES \$ 0 | 640 Cals **ONION RINGS**

\$ 2.99 | 810 Cals **WEET POTATO FRIES** 

\$ 2.99 | 1020 Cals \$ 2.99 | 1090-1120 Cals

Add GRAVY FOR \$ 1.50 | 35 Cals # Upgrade TO A POUTINE FOR \$2.99 | 190 Cals

Note: Actual calories of alcoholic beverages may vary; the addition of mixes will increase the calories of these beverages. Standard serving sizes are based on one drink as outlined in Canada's Low-Risk Alcohol Drinking Guidelines. Adults and youth (ages 13 and older need an average of 2,000 calories a day, and children (ages 4 to 12) need an average of 1,500 calories a day. However, individual needs vary.