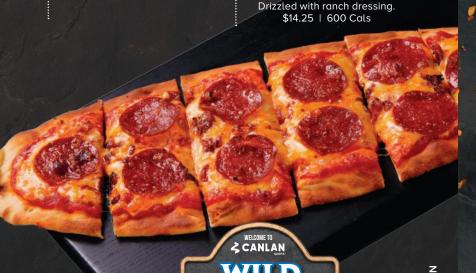

### SPICY CHICKEN FLATBREAD

Baked flatbread smothered in pizza sauce topped with shredded mozzarella and cheddar cheeses \$14.25 | 640 Cals

PEPPERONI & BACON

**FLATBREAD** 

# Baked flatbread with pizza sauce

sauce, shredded mozzarella and cheddar cheeses, red onions, jalapeños and grilled chicken tossed in our signature hot sauce. Drizzled with ranch dressing.

WILDWINGRESTAURANTS.COM 🙃 🎯